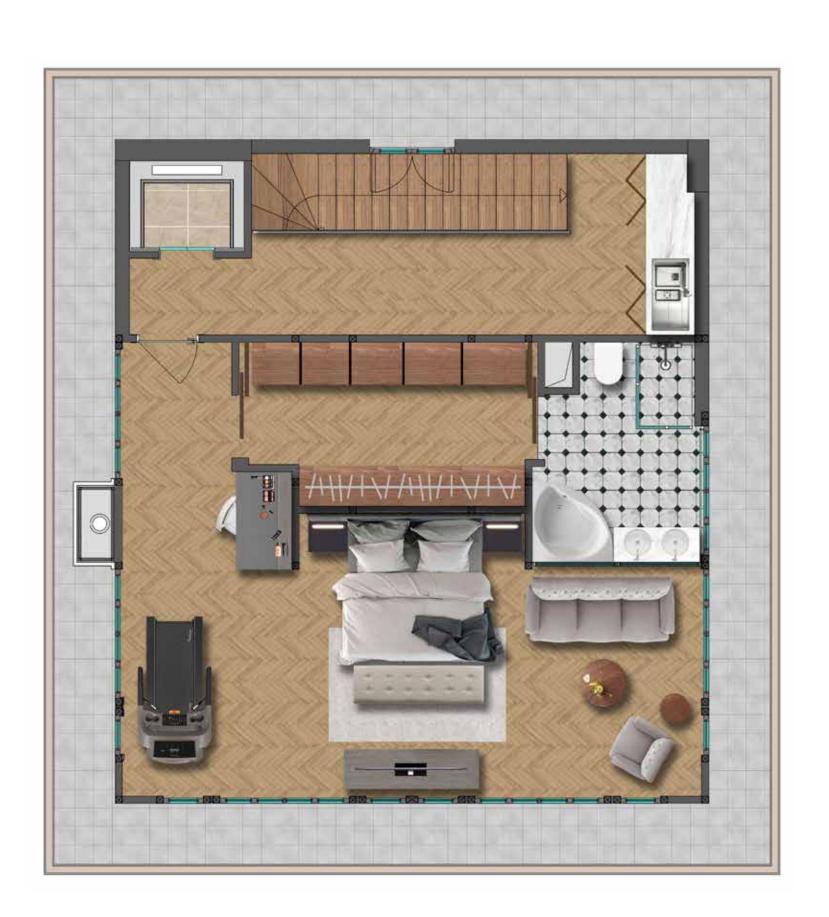

# Nexonya Azure First Floor Plan

| Bed Hall Area        | ÷ | 15,68 m2 |
|----------------------|---|----------|
| Dressing Room        | • | 9,40 m2  |
| Master Bedroom       | • | 35,96 m2 |
| Master Bathroom Area |   | 6,91 m2  |
| Staircase            | ÷ | 5,01 m2  |
| Balcony              | : | 40,16 m2 |

First Floor Net Area :  $113, 12 m^2$ First Floor Gross Area :  $121, 63 m^2$ 