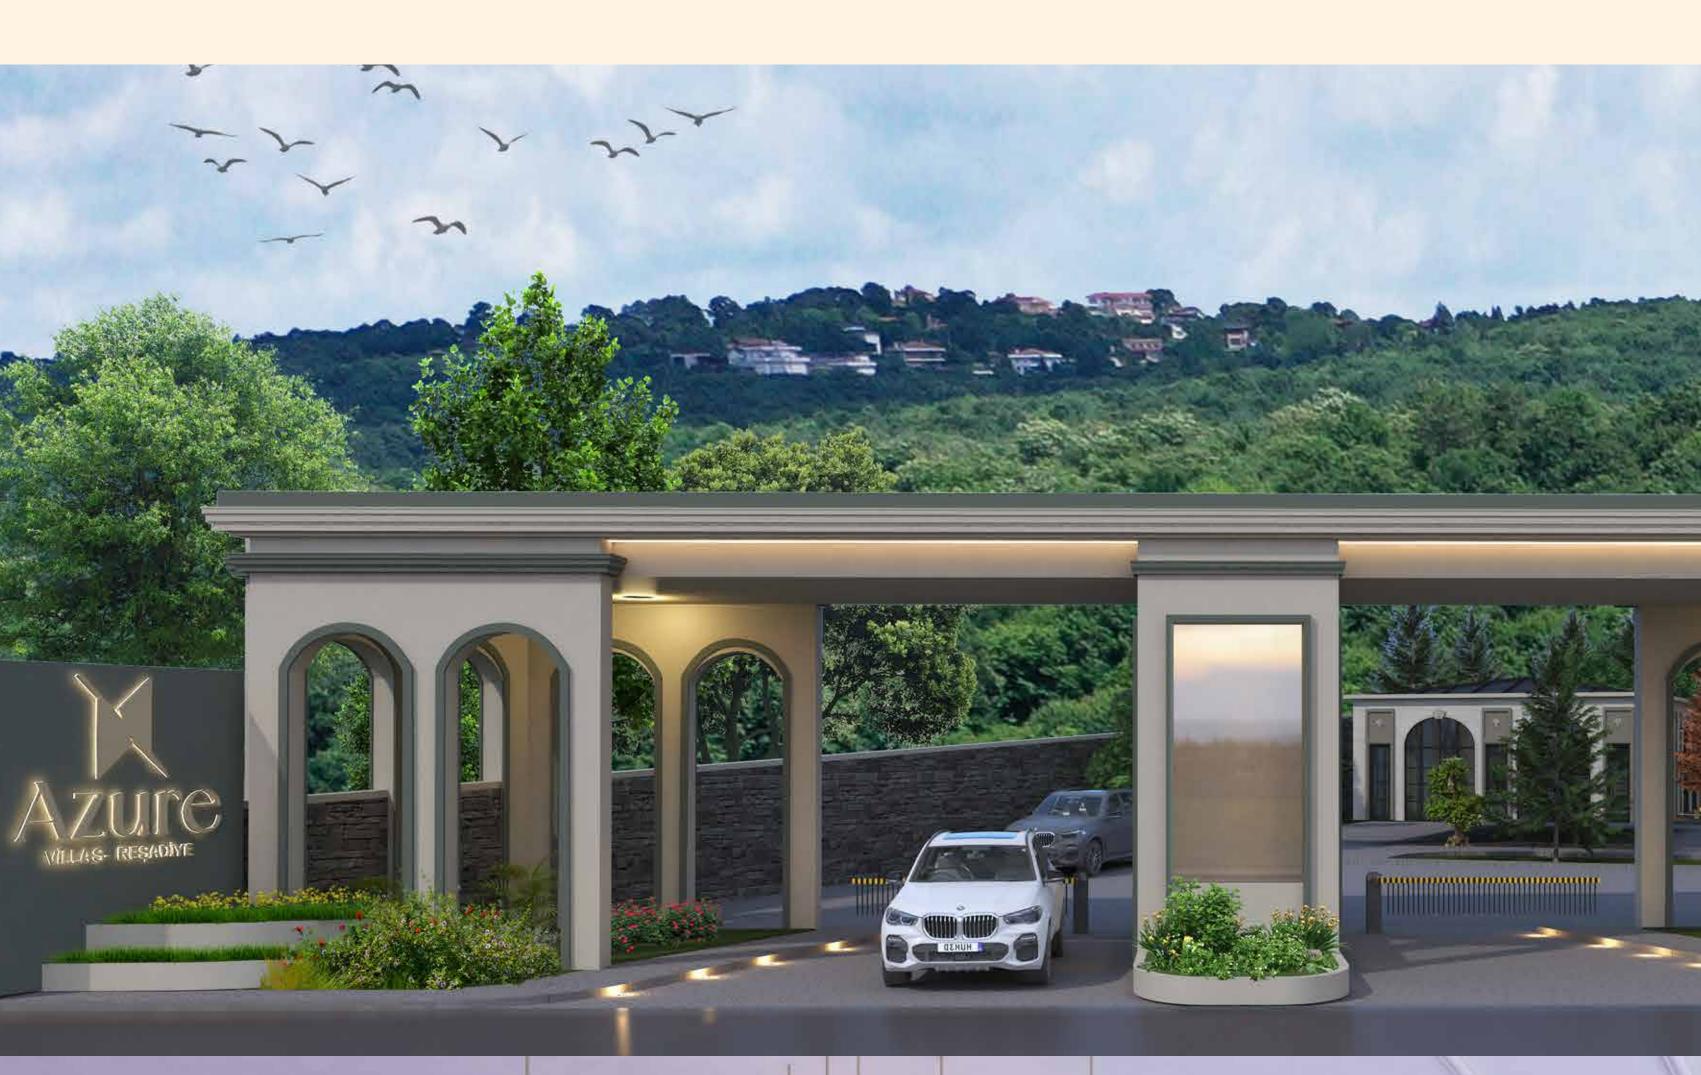

## Nexonya Azure calls out to you...

Nexonya Azure Villas represent the realization of an innovative concept, bridging the gap between the forest and contemporary living. It encapsulates both human essence and nature within its core.

"Nexonya Azure" preserves your future from dawn to dusk, with the melodies of birds bringing joy, the purity of clean air sustaining life, and the promise of sunrise and sunset.

### Embracing Nature from All Angles...

Situated in Reşadiye, Çekmeköy, Istanbul, Nexonya Azure comprises 20 standalone triplex villas.

Elevating the standards of living, we have meticulously integrated comfort-enhancing features into Nexonya Azure.

Each villa boasts an exclusive detached garden, a two-car indoor garage, an outdoor pool, a barbecue and dining area, a fire pit seating space, a deck area, garden terraces, and a panoramic view encompassing all four sides.