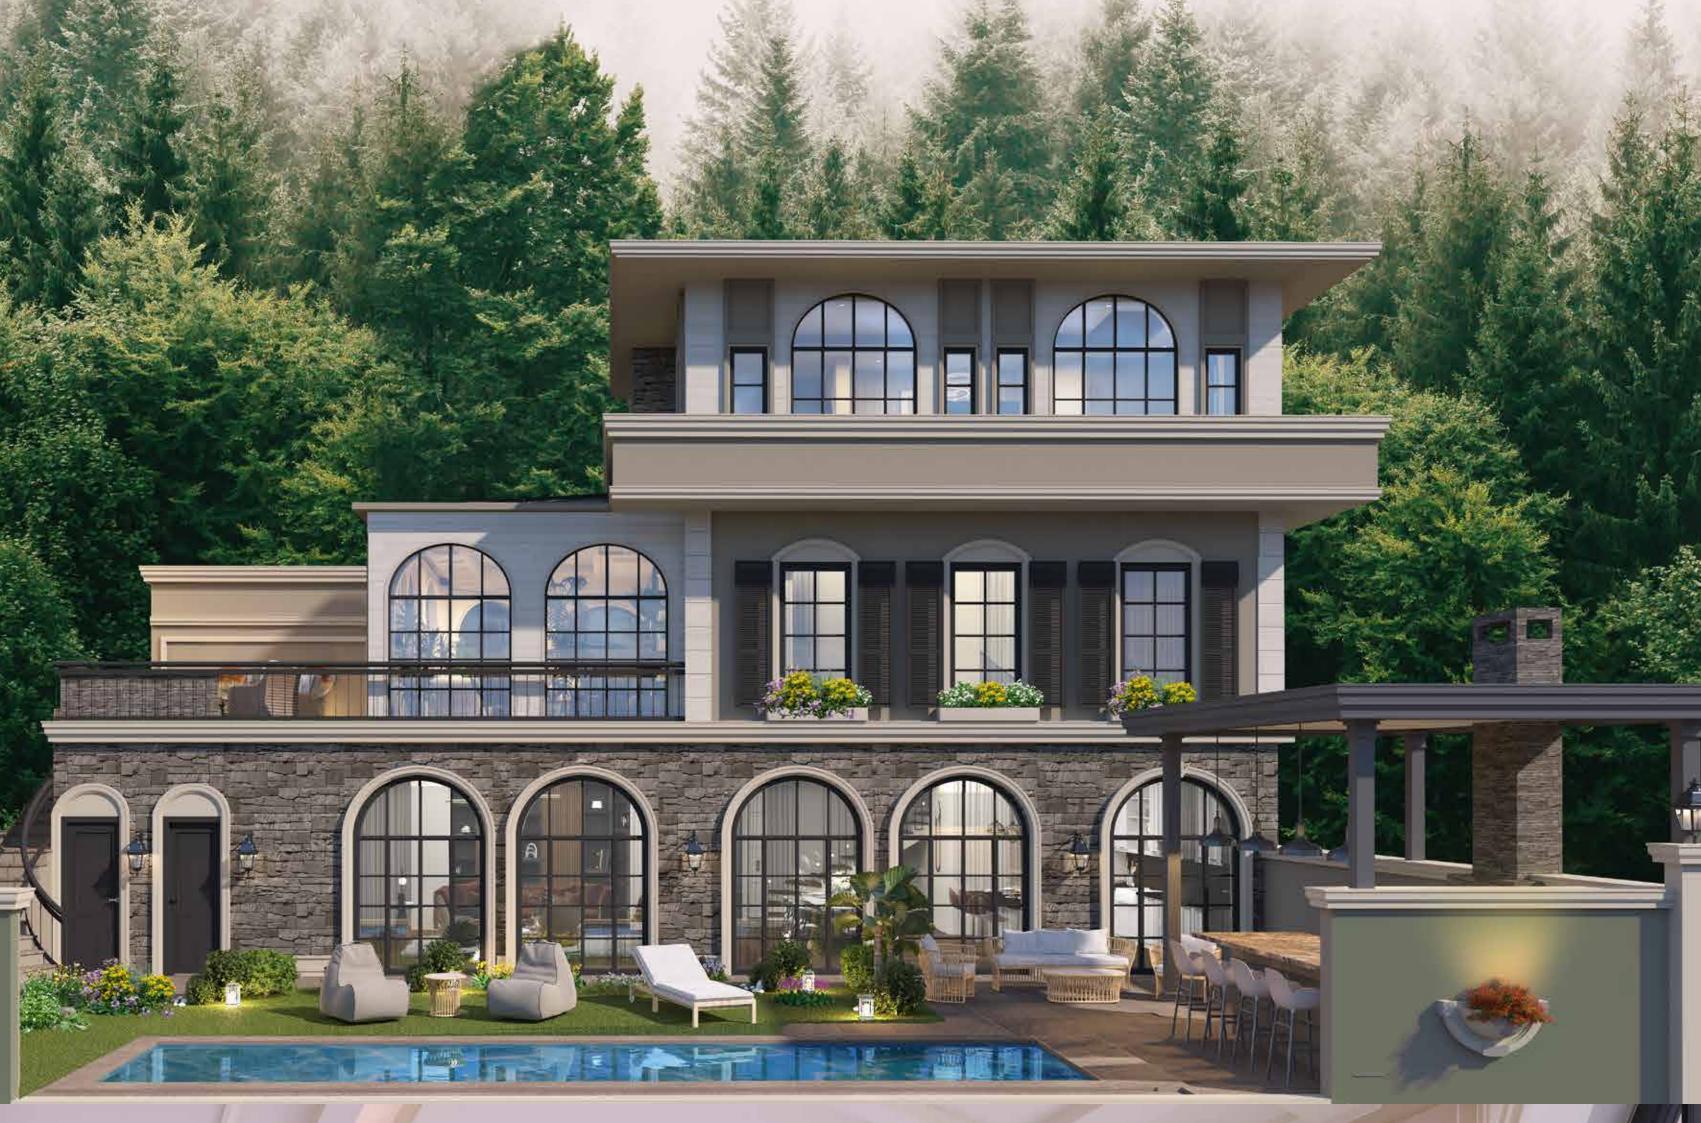

### Embracing Nature from All Angles...

Situated in Reşadiye, Çekmeköy, Istanbul, Nexonya Azure comprises 20 standalone triplex villas.

Elevating the standards of living, we have meticulously integrated comfort-enhancing features into Nexonya Azure.

Each villa boasts an exclusive detached garden, a two-car indoor garage, an outdoor pool, a barbecue and dining area, a fire pit seating space, a deck area, garden terraces, and a panoramic view encompassing all four sides.

## Enjoy the peace...

Nexonya Azure Villas boasts a texture that can whisk you away from the routine of everyday life. Whether it's spending quality time with your family and children on the garden floor or enjoying your own pool, Nexonya Azure ensures delightful moments. Your children will thrive in a secure and serene environment. Evening conversations by the fire pit will keep you cozy, while the barbecue and dining area will become a joyful space to entertain and share happiness amidst nature.