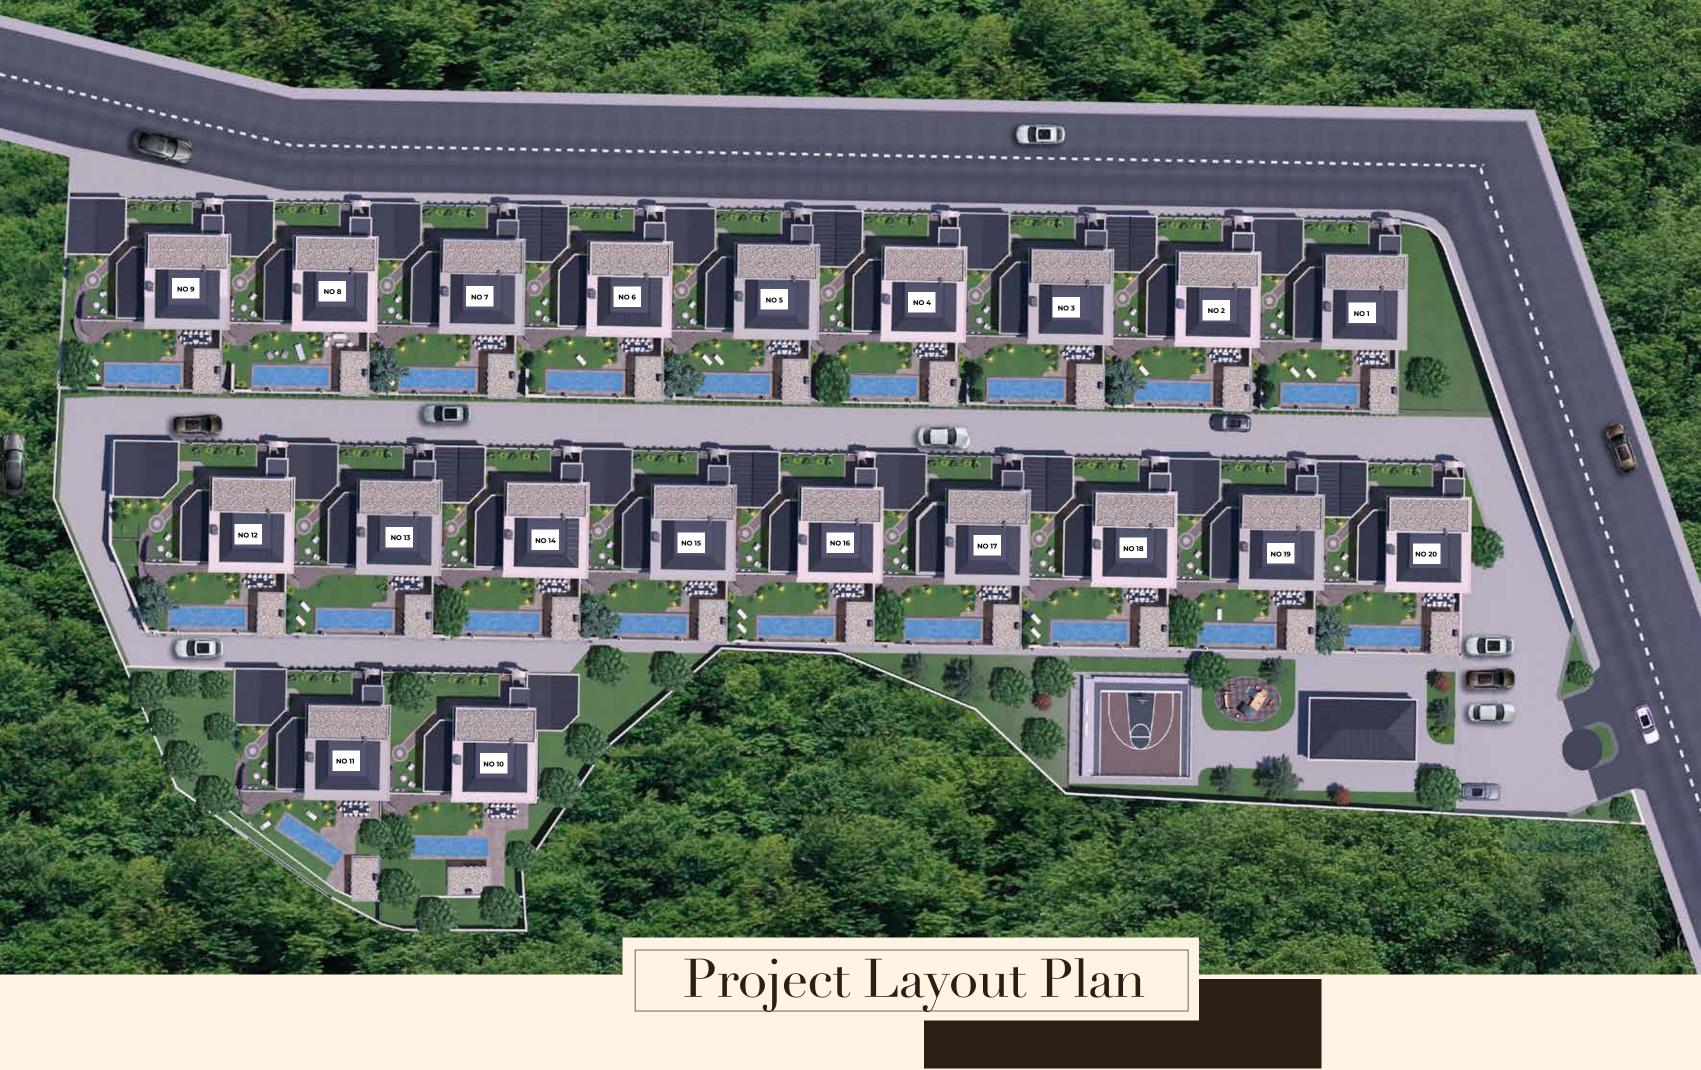

### Embracing Nature from All Angles...

Situated in Reşadiye, Çekmeköy, Istanbul, Nexonya Azure comprises 20 standalone triplex villas.

Elevating the standards of living, we have meticulously integrated comfort-enhancing features into Nexonya Azure.

## Nexonya Azure Villas Social Facilities

Nexonya Azure Villas is being built on a total land area of (12.738) m<sup>2</sup>. You will spend most of your time in your villa with its social areas and facilities.

- Landscape areas
- Camellia
- Basketball court
- Outdoor parking lot
- For each villa, Closed garage for 2 cars

Indoor Parking :  $36,35 m^2$ Barbecue Area :  $13,00 m^2$ Pool:  $25,50 m^2$  Villa Total Net Area : Villa Total Gross Area : 399,45 m<sup>2</sup>

- Children's playground - Walking paths - 24/7 camera system - 24/7 Security