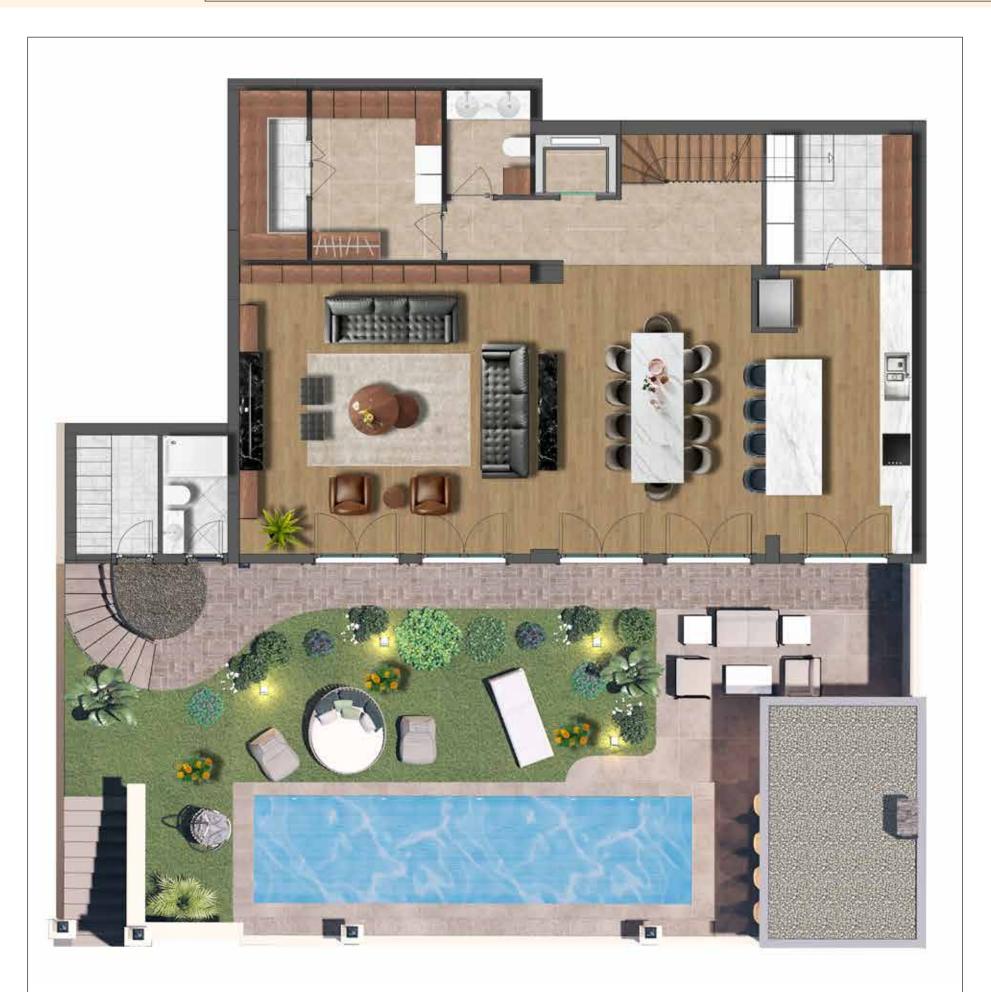

# Nexonya Azure Life Floor Plan

| Multipurpose Warehouse :    | 5,41 m2  |
|-----------------------------|----------|
| Ironing & Laundry Room :    | 10,22 m2 |
| WC-Sink :                   | 4,05 m2  |
| Hall :                      | 12,97 m2 |
| Living Room - Living Area : | 67,86 m2 |
| Kitchen :                   | 20,69 m2 |
| Pantry :                    | 8,76 m2  |
| Garden Bathroom :           | 3,57 m2  |
| Garden Warehouse :          | 4,46 m2  |
|                             |          |

Living Floor Net Area : *137,99 m<sup>2</sup>* Living Floor Gross Area : *159,07m<sup>2</sup>* 

# Nexonya Azure Ground Floor Plan