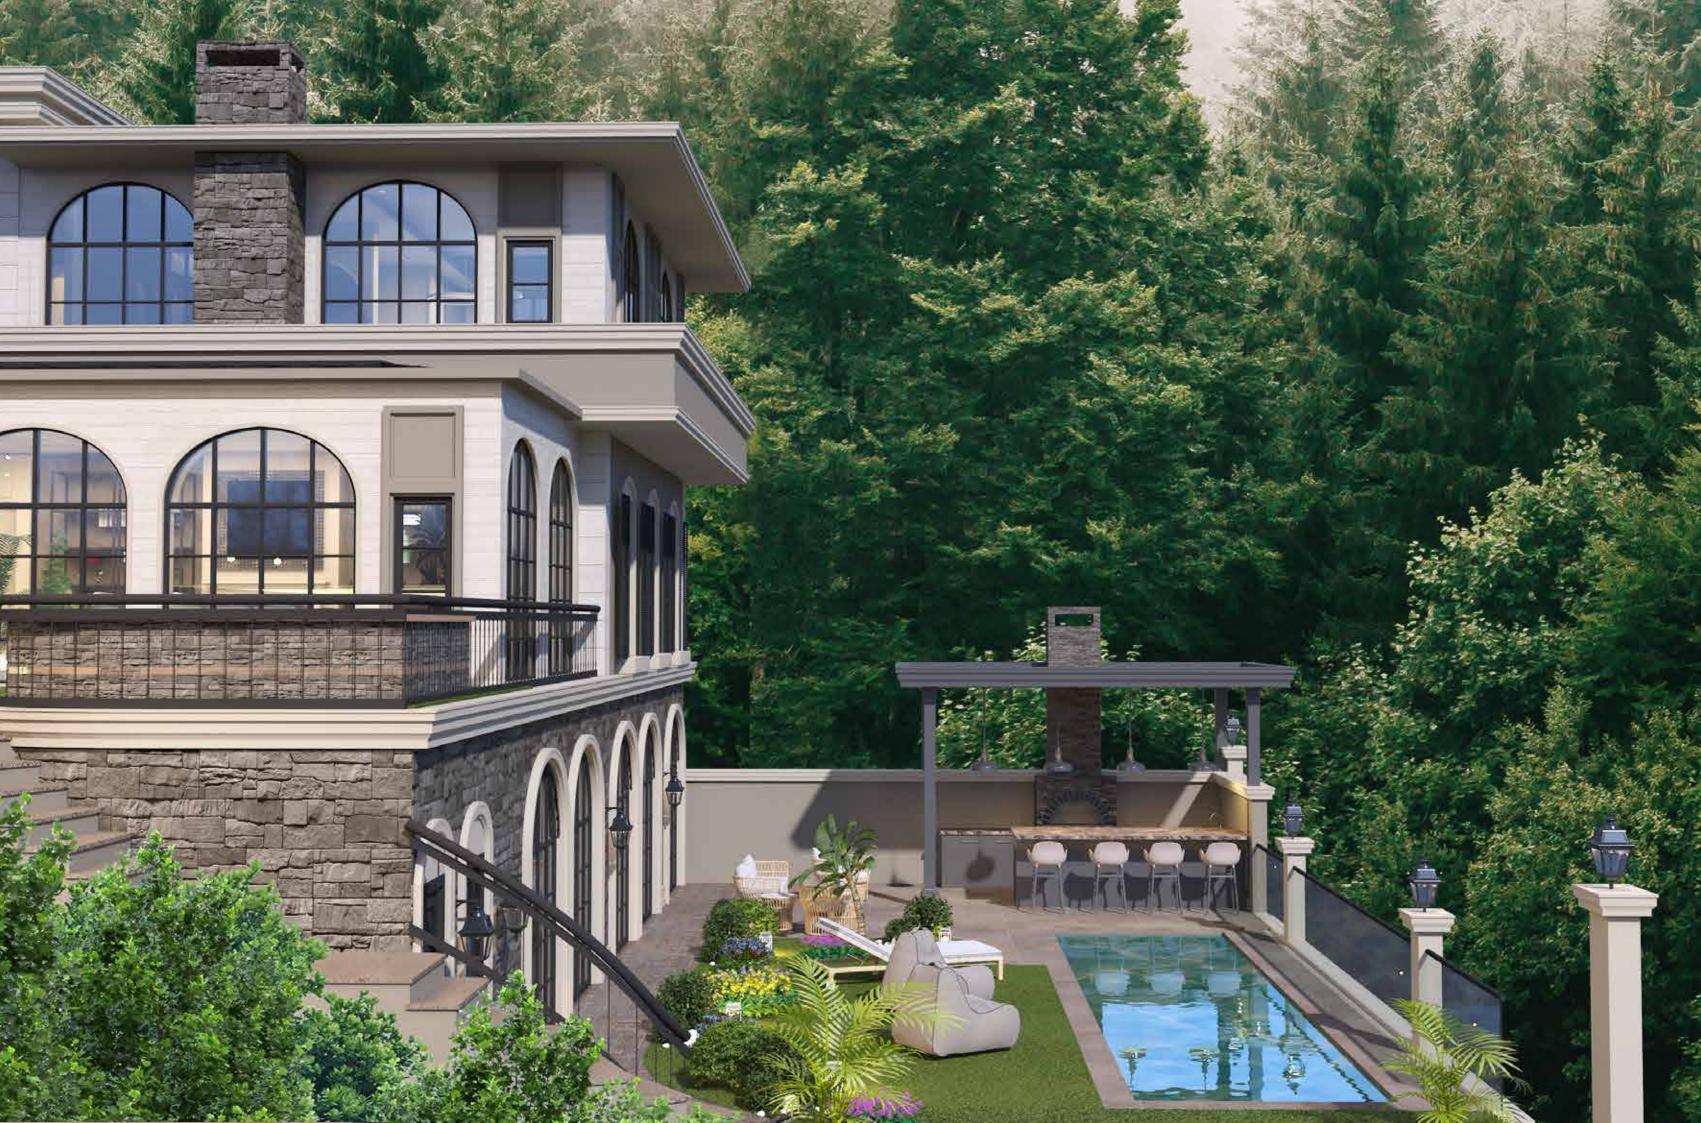

### Embracing Nature from All Angles...

Situated in Reşadiye, Çekmeköy, Istanbul, Nexonya Azure comprises 20 standalone triplex villas.

Elevating the standards of living, we have meticulously integrated comfort-enhancing features into Nexonya Azure.

Each villa boasts an exclusive detached garden, a two-car indoor garage, an outdoor pool, a barbecue and dining area, a fire pit seating space, a deck area, garden terraces, and a panoramic view encompassing all four sides.