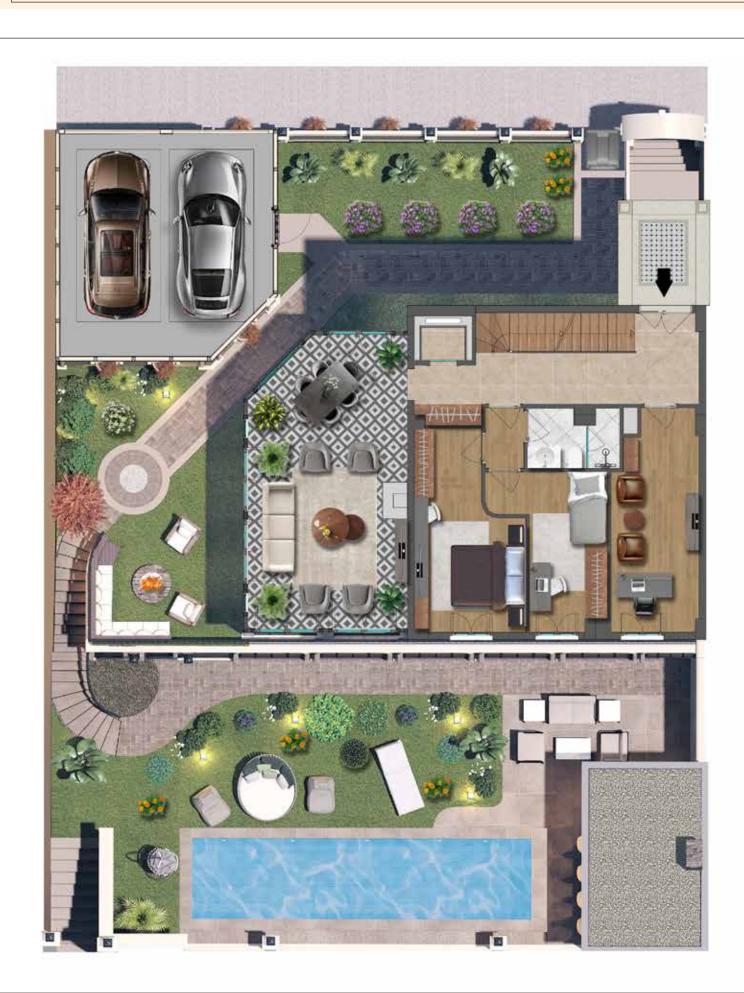

# Azure Villas-reşadiye

| Upper Hall - Living Area : | 36,18 m2 |
|----------------------------|----------|
| Bedroom :                  | 15,24 m2 |
| Bed Hall Area :            | 2,18 m2  |
| Bathroom :                 | 4,27 m2  |
| Bedroom :                  | 11,35 m2 |
| Working Room :             | 14,81 m2 |
| Entrance Hall :            | 17,01 m2 |
| Staircase :                | 5,01 m2  |

Ground Floor Net Area : *106,05 m*<sup>2</sup> Ground Floor Gross Area : *118,75m*<sup>2</sup>

- Landscape areas
- Camellia
- Basketball court
- Outdoor parking lot
- For each villa, Closed garage for 2 cars

Indoor Parking :  $36,35 m^2$ Barbecue Area :  $13,00 m^2$ Pool:  $25,50 m^2$  Villa Total Net Area : Villa Total Gross Area : 399,45 m<sup>2</sup>